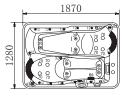

## jaquar.com

| Name                        | Avante Top                                                                                                                                                                                                                                                                                                                                                                                                                     |
|-----------------------------|--------------------------------------------------------------------------------------------------------------------------------------------------------------------------------------------------------------------------------------------------------------------------------------------------------------------------------------------------------------------------------------------------------------------------------|
| Product Code                | ASP-SLV-SPAAVANTE                                                                                                                                                                                                                                                                                                                                                                                                              |
| Size (mm)                   | 1870 x 1280 x 740 mm                                                                                                                                                                                                                                                                                                                                                                                                           |
| Material                    | Superior Aristech Acrylic Finish                                                                                                                                                                                                                                                                                                                                                                                               |
| Reinforcement               | Thermobond 4 layer Oven Cured Shell                                                                                                                                                                                                                                                                                                                                                                                            |
| Accessories Included        | <ul> <li>Headrest</li> <li>High density lockable spa cover</li> <li>Built-in Music System (Bluetooth)</li> <li>Built-in Smart Stream (WIFI Operated</li> </ul>                                                                                                                                                                                                                                                                 |
| Accessories Excluded        | - Steps: 2 Tier (L: 60 cms)                                                                                                                                                                                                                                                                                                                                                                                                    |
| Features &<br>Specification | Outdoor / Indoor Installation<br>Dry Weight : 179 Kg<br>Filled Weight : 779 Kg<br>Water Capacity: 600 Litres<br>Operating System: SV2<br>Jet Pump : 2 hp<br>Variable Heater : 3 kW<br>Electrical Requirement : Max 15 Amps<br>3" Directional Jet : 8<br>2" Directional Jet : 8<br>Thermoclad Cabinet<br>Perimeter Insulation<br>Underwater LED<br>UV Sterlising System<br>Ozone Filtration<br>Timber Support Frame<br>ABS Base |