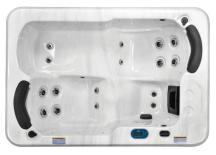

## jaquar.com

| Name                        | Avante Top                                                                                                                                                                                                                                                                                                                                                                                                                     |
|-----------------------------|--------------------------------------------------------------------------------------------------------------------------------------------------------------------------------------------------------------------------------------------------------------------------------------------------------------------------------------------------------------------------------------------------------------------------------|
| Product Code                | ASP-SLV-SPAAVANTE                                                                                                                                                                                                                                                                                                                                                                                                              |
| Size (mm)                   | 1870 x 1280 x 740 mm                                                                                                                                                                                                                                                                                                                                                                                                           |
| Material                    | Superior Aristech Acrylic Finish                                                                                                                                                                                                                                                                                                                                                                                               |
| Reinforcement               | Thermobond 4 layer Oven Cured Shell                                                                                                                                                                                                                                                                                                                                                                                            |
| Accessories Included        | <ul> <li>Headrest</li> <li>High density lockable spa cover</li> <li>Built-in Music System (Bluetooth)</li> <li>Built-in Smart Stream (WIFI Operated</li> </ul>                                                                                                                                                                                                                                                                 |
| Accessories Excluded        | - Steps: 2 Tier (L: 60 cms)                                                                                                                                                                                                                                                                                                                                                                                                    |
| Features &<br>Specification | Outdoor / Indoor Installation<br>Dry Weight : 179 Kg<br>Filled Weight : 779 Kg<br>Water Capacity: 600 Litres<br>Operating System: SV2<br>Jet Pump : 2 hp<br>Variable Heater : 3 kW<br>Electrical Requirement : Max 15 Amps<br>3" Directional Jet : 8<br>2" Directional Jet : 8<br>Thermoclad Cabinet<br>Perimeter Insulation<br>Underwater LED<br>UV Sterlising System<br>Ozone Filtration<br>Timber Support Frame<br>ABS Base |