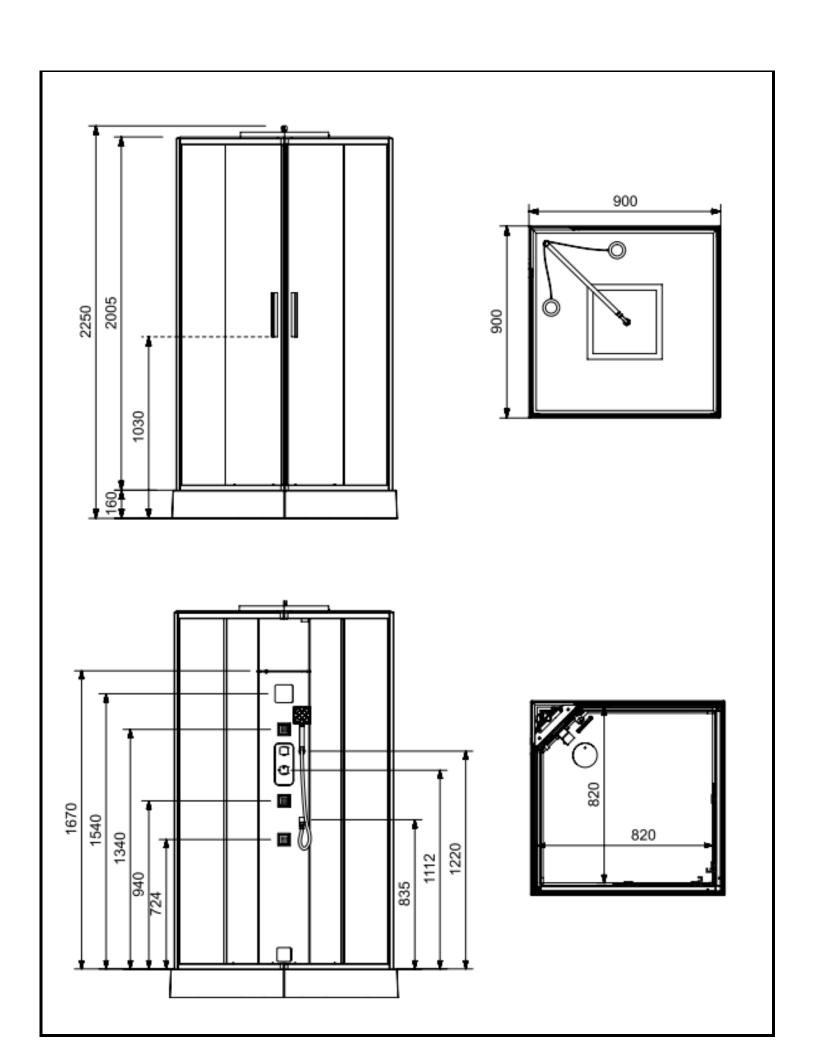

| Size (mm):            | 900 x 900 x 2160     |          | ACP roof                               |
|-----------------------|----------------------|----------|----------------------------------------|
| Material:             | ACP + Glass +Acrylic |          | Maze prime overhead shower             |
| Steam Generator:      | 4 KW                 | F 1      | Aquamax 3 way thermostatic diverter    |
| Accessories Included: | -                    | Features | Brass body Jets Maze hand shower       |
|                       |                      |          | Glass Shelf Descaling function         |
|                       |                      |          | Chromotherapy light Temperature sensor |
|                       |                      |          | Shower tray with PU coating            |
|                       |                      |          | Auto filling                           |
|                       |                      |          | Auto Drain Bluetooth with speakers     |
|                       |                      |          | IP 67 Digital touchpad                 |
|                       |                      |          | 6 mm Anti-Limescale glass              |
|                       |                      |          | Aromatherapy                           |
|                       |                      |          | Remote for chromotherapy light         |