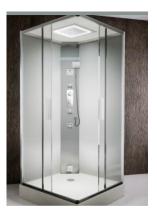

| Range Name | Oasis steam & shower cabin |
|------------|----------------------------|
| Category   | Jaquar Steam cabin         |
| Code:      | JSC-WHT-OASIS9090          |

Image is only for illustration purpose

| Size (mm):            | 900 x 900 x 2160     |          | ACP roof                               |
|-----------------------|----------------------|----------|----------------------------------------|
| Material:             | ACP + Glass +Acrylic |          | Maze prime overhead shower             |
| Steam Generator:      | 4 KW                 | F 1      | Aquamax 3 way thermostatic diverter    |
| Accessories Included: | -                    | Features | Brass body Jets Maze hand shower       |
|                       |                      |          | Glass Shelf Descaling function         |
|                       |                      |          | Chromotherapy light Temperature sensor |
|                       |                      |          | Shower tray with PU coating            |
|                       |                      |          | Auto filling                           |
|                       |                      |          | Auto Drain Bluetooth with speakers     |
|                       |                      |          | IP 67 Digital touchpad                 |
|                       |                      |          | 6 mm Anti-Limescale glass              |
|                       |                      |          | Aromatherapy                           |
|                       |                      |          | Remote for chromotherapy light         |