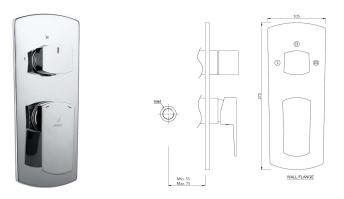

| Product Code                                                                                              | KUP-CHR-35783NKPM                                                                     |
|-----------------------------------------------------------------------------------------------------------|---------------------------------------------------------------------------------------|
|                                                                                                           |                                                                                       |
| Description                                                                                               | Aquamax Exposed Part Kit of Single Lever Shower Mixer with 3-way diverter             |
|                                                                                                           | (Compatible In-wall Parts ALD-783N or ALD-783NE are sold separately)                  |
| Recommended Water                                                                                         | 0.2 Bar- 5 bar                                                                        |
| Pressure                                                                                                  |                                                                                       |
|                                                                                                           | Brass Rod as per IS:319-1989                                                          |
|                                                                                                           | Cu (56.0-59.0), Pb (2.0-3.5), Fe (0.0-0.35), Total Impurity (0.0-0.7), Zn (Remainder) |
| Brass Specification in                                                                                    |                                                                                       |
| -                                                                                                         | Proce Shoots as nor 15,410,1077                                                       |
| Percentage                                                                                                | Brass Sheets as per IS:410-1977                                                       |
|                                                                                                           | Cu (61.5-64.5), Pb (0.0-0.3), Fe (0.0-0.075), Total Impurity (0.0-0.6), Zn            |
|                                                                                                           | (Remainder)                                                                           |
|                                                                                                           | Plating: Nickel-10.0 micron Chromium-0.3 micron                                       |
| Finish                                                                                                    | Salt Spray (500 hrs + Validated)                                                      |
|                                                                                                           | Adhesion (Pass)                                                                       |
|                                                                                                           | Antique Bronze (ABR), Antique Copper (ACR), Black Chrome (BCH), Black Matt            |
| Available Colour                                                                                          | (BLM), Gold Dust (GDS), Auric Gold (GLD), Graphite (GRF), Stainless Steel Finish      |
| Finishing                                                                                                 | (SSF), White Matt (WHM), Gold Bright PVD (GBP), Gold Matt PVD(GMP) & Blush            |
|                                                                                                           | Gold Bright PVD (BGP)                                                                 |
|                                                                                                           |                                                                                       |
| DISCLAIMER: Our every effort has been made to ensure factual accuracy, the information presented          |                                                                                       |
| subject to changes due to requirements in different sites, markets and/ or countries. Jaquar reserves the |                                                                                       |
| right to make the necessary amendments at any time without prior notice.                                  |                                                                                       |
|                                                                                                           |                                                                                       |