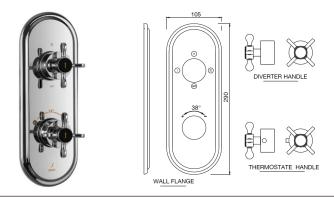

## jaquar.com

| Product Code                                                                                                                                                                                                                                                                        | QQP-CHR-7683KPM                                                                                                                                                                                                                                    |
|-------------------------------------------------------------------------------------------------------------------------------------------------------------------------------------------------------------------------------------------------------------------------------------|----------------------------------------------------------------------------------------------------------------------------------------------------------------------------------------------------------------------------------------------------|
| Description                                                                                                                                                                                                                                                                         | Aquamax Exposed Part Kit of Thermostatic Shower Mixer with 3-way diverter (Compatible with ALD-683 & ALD-683E)                                                                                                                                     |
| Recommended<br>Water Pressure                                                                                                                                                                                                                                                       | 0.2 Bar- 5 bar                                                                                                                                                                                                                                     |
|                                                                                                                                                                                                                                                                                     | Brass Forgings<br>Cu (56.5 - 60.0), Pb (0.6 - 2.0), Fe (0.30 Max), Total Impurities excl. Fe (0.75 Max), Zn<br>(Remainder)                                                                                                                         |
| Brass Specification<br>in Percentage                                                                                                                                                                                                                                                | Brass Rod as per IS:319-1989<br>Cu (56.0-59.0), Pb (2.0-3.5), Fe (0.0-0.35), Total Impurity (0.0-0.7), Zn (Remainder)<br>Brass Sheets as per IS:410-1977<br>Cu (61.5-64.5), Pb (0.0-0.3), Fe (0.0-0.075), Total Impurity (0.0-0.6), Zn (Remainder) |
| Finish                                                                                                                                                                                                                                                                              | Plating: Nickel-10.0 micron Chromium-0.3 micron<br>Salt Spray (500 hrs + Validated)<br>Adhesion (Pass)                                                                                                                                             |
| Available Colour<br>Finishing                                                                                                                                                                                                                                                       | CHROME (CHR)                                                                                                                                                                                                                                       |
| DISCLAIMER: Our every effort has been made to ensure factual accuracy, the information presented subject to changes due to requirements in different sites, markets and/ or countries. Jaquar reserves the right to make the necessary amendments at any time without prior notice. |                                                                                                                                                                                                                                                    |