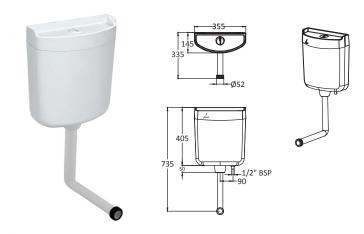

## jaquar.com

| Product Code:        | WHC-WHT-184ANL                                                                                                                                                                                                                                                                                     |
|----------------------|----------------------------------------------------------------------------------------------------------------------------------------------------------------------------------------------------------------------------------------------------------------------------------------------------|
| Description          | Wall Hung Cistern (Top Cover with Ledge) with 39mm Drainage L-bend Pipe with Gasket & Installation Kit (Suitable for EWC)                                                                                                                                                                          |
| Flush Volume         | Factory setting 6.0 / 3.0 LPF, Eco adjustable : 4.0 / 2.0 LPF (Only for EWC designed for low volume flushing                                                                                                                                                                                       |
| Features             | <ul> <li>Tough PP (Polypropylene) body</li> <li>Superior ABS (Acrylonitrile butadiene styrene) quality of Fill &amp; Flush Valve</li> <li>Sleek design</li> <li>Sparkling White Colour</li> <li>Superior flush and fill valve design to avoid water overflow</li> <li>Easy installation</li> </ul> |
| Water inlet position | 15 mm from Bottom left (from Front View)                                                                                                                                                                                                                                                           |
| Installation         | Wall Mounted                                                                                                                                                                                                                                                                                       |
| Application          | Suitable for EWC                                                                                                                                                                                                                                                                                   |