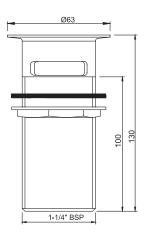

| Product Code                      | ALD-CHR-709L130                                                                                                                                                                     |
|-----------------------------------|-------------------------------------------------------------------------------------------------------------------------------------------------------------------------------------|
| Description                       | Basin Waste with 130mm Height, Slotted                                                                                                                                              |
| Brass Specification in Percentage | Brass Ingots as per IS:1264-1997 Cu (58.0-63.0), Sn (0.0-1.0), Pb (0.5-2.5), Ni (0.0-1.0), Al (0.2-0.8), Mn (0.0-0.5), Total Impurity (0.0-2.0), Zn (Remainder)                     |
|                                   | Brass Sheets as per IS:410-1977 Cu (61.5-64.5), Pb (0.0-0.3), Fe (0.0-0.075), Total Impurity (0.0-0.6), Zn (Remainder)                                                              |
| Finish                            | Plating: Nickel-10.0 micron Chromium-0.3 micron Salt Spray (500 hrs + Validated) Adhesion (Pass)                                                                                    |
| Available Colour<br>Finishing     | Antique Bronze (ABR), Antique Copper (ACR), Black Chrome (BCH), Black Matt (BLM), Gold Dust (GDS), Full Gold (GLD), Graphite (GRF), Stainless Steel Finish (SSF) & White Matt (WHM) |