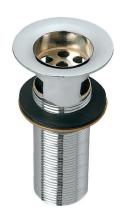

| Product Code                      | ALD-CHR-709L130                                                                                                                                                                     |
|-----------------------------------|-------------------------------------------------------------------------------------------------------------------------------------------------------------------------------------|
| Description                       | Basin Waste with 130mm Height, Slotted                                                                                                                                              |
| Brass Specification in Percentage | Brass Ingots as per IS:1264-1997 Cu (58.0-63.0), Sn (0.0-1.0), Pb (0.5-2.5), Ni (0.0-1.0), Al (0.2-0.8), Mn (0.0-0.5), Total Impurity (0.0-2.0), Zn (Remainder)                     |
|                                   | Brass Sheets as per IS:410-1977 Cu (61.5-64.5), Pb (0.0-0.3), Fe (0.0-0.075), Total Impurity (0.0-0.6), Zn (Remainder)                                                              |
| Finish                            | Plating: Nickel-10.0 micron Chromium-0.3 micron Salt Spray (500 hrs + Validated) Adhesion (Pass)                                                                                    |
| Available Colour<br>Finishing     | Antique Bronze (ABR), Antique Copper (ACR), Black Chrome (BCH), Black Matt (BLM), Gold Dust (GDS), Full Gold (GLD), Graphite (GRF), Stainless Steel Finish (SSF) & White Matt (WHM) |