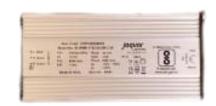

## STRIP LIGHT DRIVER 48W

OUTDOOR STRIP LIGHT DRIVER Indoor Luminaire
Product Code:
LDRV02S048XX
48W

## **Technical Specifications**

-10°C to 50°C **Operating Temperature** Rated Input Voltage & Frequency 220-240V AC Rated Input Wattage 60W ± 10% Rated Input Current 0.50Amp (Nominal) Power Factor >0.5 24 V DC **Output Voltage Output Current** 2 A Output power 48 Max. **Driver Efficiency** ≥75%

Housing Aluminum metal Extrusion Enclosure
Mounting Surface

## **Protections**

Over Voltage Protection Cut Off @ 300V±5% Surge Protection ±2.5KV **Driver Type** Isolated Ingress Protection (IP Rating) **IP65** Impact Protection (IK Rating) NA **Short Circuit Protection** Provided Open Circuit Protection (No Load) Provided Reverse Polarity Protection Provided