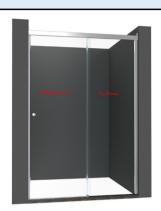

## Model: **OPTIMA**

## SHOWER ENCLOSURE

| HOWER ENCLOSURE          | Range : Framed |
|--------------------------|----------------|
| SPECIFICATION DATA SHEET |                |

| SPECIFICATION DATA SHEET          |                                                                |         |              |  |
|-----------------------------------|----------------------------------------------------------------|---------|--------------|--|
| PRODUCT DETAILS                   |                                                                |         |              |  |
| Manufacturer :                    | Jaquar                                                         | Туре:   | Wall to wall |  |
| Range                             | Sliding Range                                                  | Colour: | Chrome       |  |
| Material:                         | 8mm Tempered Glass                                             |         |              |  |
| Technical Details:                | nical Details: Wall to wall shower enclosure with door sliding |         |              |  |
| 2 Part - 1 Fixed + 1 Sliding Door |                                                                |         |              |  |
| ARTICLE NAME: OPTIMA              |                                                                |         |              |  |