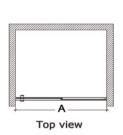

| PRODUCT DETAILS        |                                                         |             |           |                  |                  |      |               |           |             |                 |
|------------------------|---------------------------------------------------------|-------------|-----------|------------------|------------------|------|---------------|-----------|-------------|-----------------|
| Code                   | Width Range (mm)                                        | Height (mm) | Glass     |                  | eight (mm) Glass |      | Door          | Adjusment | Shower Tray | Net weight (kg) |
|                        | Α                                                       | В           | Thickenss | Thickenss Finish |                  | (mm) | compatibility |           |             |                 |
| JSE-CHR-OPTSDR1015X    | 1000 - 1500                                             | 2000        | 8 mm      | Clear            |                  |      | Yes           |           |             |                 |
| JSE-CHR-OPTSDR1520X    | 1501 - 2000                                             | 2000        | 8 mm      | Clear            |                  |      | Yes           |           |             |                 |
| JSE-CHR-OPTSDL1015X    | 1000 - 1500                                             | 2000        | 8 mm      | Clear            |                  |      | Yes           |           |             |                 |
| JSE-CHR-OPTSDL1520X    | 1501 - 2000                                             | 2000        | 8 mm      | Clear            |                  |      | Yes           |           |             |                 |
| Options Available with | Options Available with  • Texture Glass • Frosted Glass |             |           |                  |                  |      |               |           |             |                 |