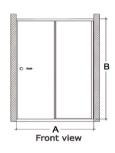

| PRODUCT DETAILS        |                                                         |             |           |                  |                  |      |               |           |             |                 |
|------------------------|---------------------------------------------------------|-------------|-----------|------------------|------------------|------|---------------|-----------|-------------|-----------------|
| Code                   | Width Range (mm)                                        | Height (mm) | Glass     |                  | eight (mm) Glass |      | Door          | Adjusment | Shower Tray | Net weight (kg) |
|                        | Α                                                       | В           | Thickenss | Thickenss Finish |                  | (mm) | compatibility |           |             |                 |
| JSE-CHR-OPTSDR1015X    | 1000 - 1500                                             | 2000        | 8 mm      | Clear            |                  |      | Yes           |           |             |                 |
| JSE-CHR-OPTSDR1520X    | 1501 - 2000                                             | 2000        | 8 mm      | Clear            |                  |      | Yes           |           |             |                 |
| JSE-CHR-OPTSDL1015X    | 1000 - 1500                                             | 2000        | 8 mm      | Clear            |                  |      | Yes           |           |             |                 |
| JSE-CHR-OPTSDL1520X    | 1501 - 2000                                             | 2000        | 8 mm      | Clear            |                  |      | Yes           |           |             |                 |
| Options Available with | Options Available with  • Texture Glass • Frosted Glass |             |           |                  |                  |      |               |           |             |                 |