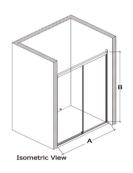

# TECHNICAL DIMENSIONS

| SI. no | Components                      | Qty    |
|--------|---------------------------------|--------|
| 1      | Top Profile                     | 2 pcs  |
| 2      | Bottom Profile                  | 2 pcs  |
| 3      | Wall profile                    | 2 pcs  |
| 4      | Handle                          | 2 sets |
| 5      | Roller                          | 8 pcs  |
| 6      | Magnetic Strip                  | 1 sets |
| 7      | Top & bottom profile connectors | 2 pcs  |

| PRODUCT DETAILS        |                                                         |             |           |                  |                  |      |               |           |             |                 |
|------------------------|---------------------------------------------------------|-------------|-----------|------------------|------------------|------|---------------|-----------|-------------|-----------------|
| Code                   | Width Range (mm)                                        | Height (mm) | Glass     |                  | eight (mm) Glass |      | Door          | Adjusment | Shower Tray | Net weight (kg) |
|                        | Α                                                       | В           | Thickenss | Thickenss Finish |                  | (mm) | compatibility |           |             |                 |
| JSE-CHR-OPTSDR1015X    | 1000 - 1500                                             | 2000        | 8 mm      | Clear            |                  |      | Yes           |           |             |                 |
| JSE-CHR-OPTSDR1520X    | 1501 - 2000                                             | 2000        | 8 mm      | Clear            |                  |      | Yes           |           |             |                 |
| JSE-CHR-OPTSDL1015X    | 1000 - 1500                                             | 2000        | 8 mm      | Clear            |                  |      | Yes           |           |             |                 |
| JSE-CHR-OPTSDL1520X    | 1501 - 2000                                             | 2000        | 8 mm      | Clear            |                  |      | Yes           |           |             |                 |
| Options Available with | Options Available with  • Texture Glass • Frosted Glass |             |           |                  |                  |      |               |           |             |                 |